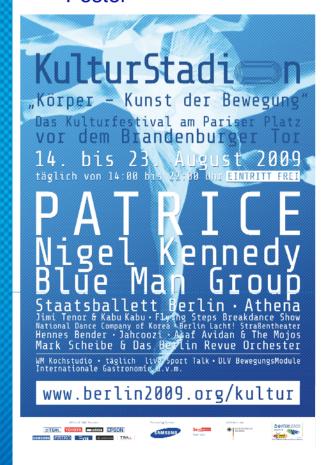

## KulturStadion®

- The KulturStadion® is the official cultural programme of the 2009 IAAF World Championships
- Mainly financed by the German Ministry of the Interior and Sports = free to the public
- Motto: Body The Art of Movement
- Time Frame: 14.08. 23.08.2009 (10 days) / from 2pm-10pm
- Venue: Pariser Platz (Brandenburg Gate) Berlin city center
- Executive Agency: interzentral GmbH Berlin (www.interzentral.de)

## BAAF HOUR

- Integration of the IAAF content into the KulturStadion®
- IAAF Hour = daily time slot inside the programme
- Inform the public about current IAAF projects, testimonials and events
- Create enthusiasm for track and field sports through education and entertainment
- Activate fans and new audiences
- Present actual stars and sport legends