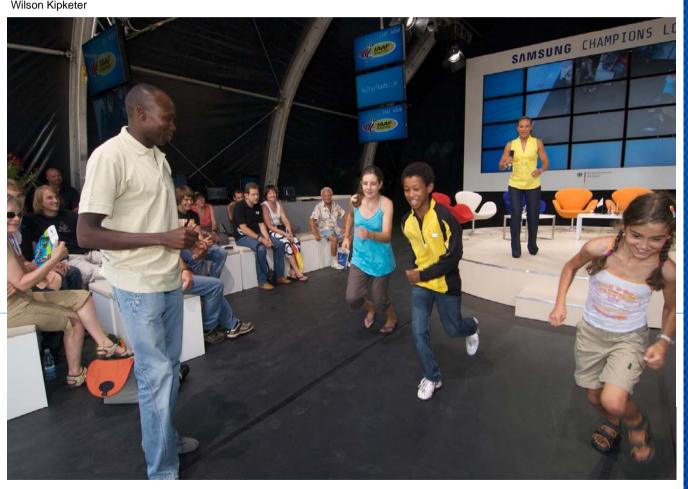

## 14.08.2009-Opening

Wilson Kipketer (DEN)

IAAF Ambassador

Robert Schmidt (interzentral GmbH), Berlin Mayor Klaus Wowereit, Joanna Haves and Wilson Kipketer, during the KulturStadion inauguration ceremony

### 14.08.2009-Opening

Wilson Kipketer

## IAAF HOUR Encouragement to young sports talents

In cooperation with the "Welthungerhilfe" (German NGO fighting hunger and poverty), a charity event took place at the KulturStadion®. For every round that the children ran on the track, the original donation of 5€ was proportionally raised and collected for a long-term project in Mali. After the race, the kids got in touch with athletes Colin Jackson and Allen Johnson inside the Samsung Champions Lounge, where both athletes demonstrated there skills with the hurdles.