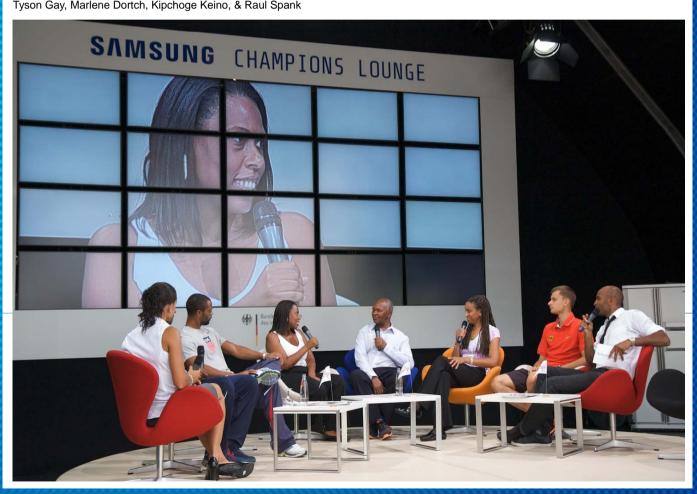

## 23.08.2009-Final Day Tyson Gay, Marlene Dortch, Kinchone Keino & Raul Snank

Lamine Diack (SEN)

**IAAF President** 

Kipchoge Keino (KEN)

1968, 1972 Olympic Gold Medallist - 1500/3000 Metres M

Marlene Dortch (USA)

Granddaughter of the late Olympic Champion Jesse Owens

Tyson Gay (USA)

2009 World Championships Medallist - 100 Metres M (silver)

**Dwight Phillips (USA)** 

2009 World Champion - Long Jump M

Raul Spank (GER)

2009 World Championships Medallist - High Jump M (bronze)