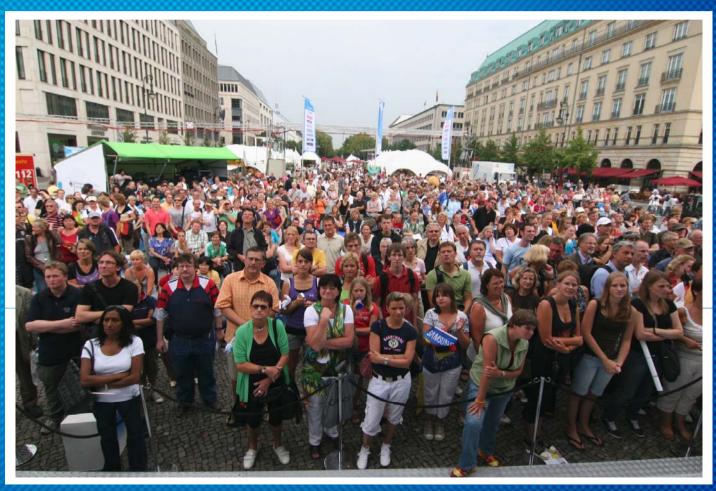

# IAAF HOUR Visitors KulturStadion®:

14. August: 55.000

15. August: 60.000

16. August: 60.000

17. August: 30.000

18. August: 30.000

19. August: 48.000

20. August: 33.000

21. August: 26.000

22. August: 100.000

23. August: 65.000

Source - German Ministry of Interior & Sport

According to police, no violent incidents were reported.