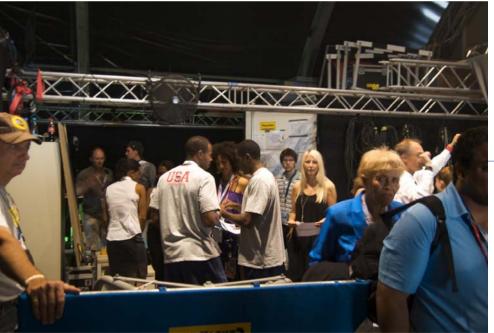

KulturStadion, in cooperation with the IAAF and DLV, spontaneously invited a prestigious selection of 2009 World Championships medallists and Champions such as Allyson Felix, Dwight Phillips, Tyson Gay, Adriane Friedrich, and an impressive array of Athletics' legends and special guests.

Divided into two parts, the IAAF Hour was hosted by Joanna Hayes (on behalf of the IAAF Communications / Marketing Departments) and Charmaine Crooks (on behalf of the IAAF Broadcasting Department). They were accompanied by local hosts Felix Heimberg and Chris Brow who also served as translators. Topics ranged from the development of sports, impressions on the ongoing athletics competitions, encouragement to young sports' talents and international fan culture.

## 23.08.2009-Final Day Tyson Gay, Marlene Dortch, Kinchone Keino & Raul Snank

Lamine Diack (SEN)

**IAAF President** 

Kipchoge Keino (KEN)

1968, 1972 Olympic Gold Medallist - 1500/3000 Metres M

Marlene Dortch (USA)

Granddaughter of the late Olympic Champion Jesse Owens

Tyson Gay (USA)

2009 World Championships Medallist - 100 Metres M (silver)

**Dwight Phillips (USA)** 

2009 World Champion - Long Jump M

Raul Spank (GER)

2009 World Championships Medallist - High Jump M (bronze)

### 23.08.2009<sub>-Final Day</sub>

Dwight Phillips

IAAF President Lamine Diack