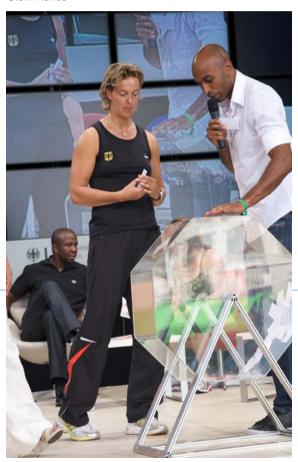

Divided into two parts, the IAAF Hour was hosted by Joanna Hayes (on behalf of the IAAF Communications / Marketing Departments) and Charmaine Crooks (on behalf of the IAAF Broadcasting Department). They were accompanied by local hosts Felix Heimberg and Chris Brow who also served as translators. Topics ranged from the development of sports, impressions on the ongoing athletics competitions, encouragement to young sports' talents and international fan culture.

At the end of each show, a tombola was organised and lucky winners received free tickets to attend the next day's events at the Olympic Stadium. The climax of the show however, was an autograph/photo opportunity session with the renowned athletes in the Samsung Champions Lounge. To enable the smooth running of the IAAF Hour 14-23 August 2009, appropriate logistics and security measures were provided for all guest from the point of arrival to departure.