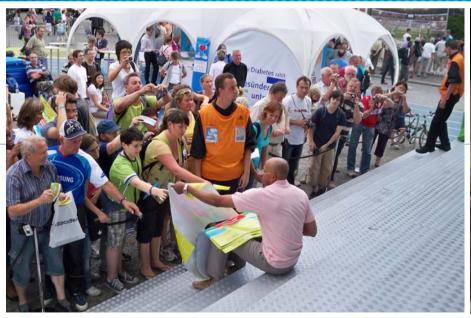

## IAAF HOUR Autograph / Photo Session

One of the main goals of the IAAF Hour was for the public to meet their athletics' idols. We therefore initiated a daily autograph / photo session with numerous athletes like Frank Fredericks, Colin Jackson and Allen Johnson. It was indeed an unforgettable moment for a great number of international sport fans!

## IAAF HOUR Encouragement to young sports talents

In cooperation with the "Welthungerhilfe" (German NGO fighting hunger and poverty), a charity event took place at the KulturStadion®. For every round that the children ran on the track, the original donation of 5€ was proportionally raised and collected for a long-term project in Mali. After the race, the kids got in touch with athletes Colin Jackson and Allen Johnson inside the Samsung Champions Lounge, where both athletes demonstrated there skills with the hurdles.