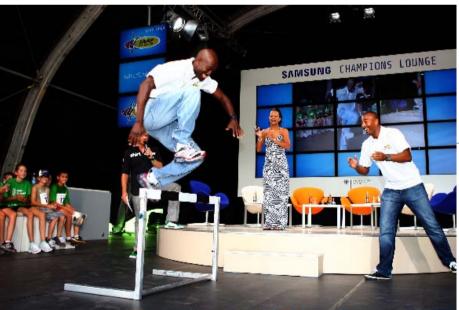

## IAAF HOUR Encouragement to young sports talents

In cooperation with the "Welthungerhilfe" (German NGO fighting hunger and poverty), a charity event took place at the KulturStadion®. For every round that the children ran on the track, the original donation of 5€ was proportionally raised and collected for a long-term project in Mali. After the race, the kids got in touch with athletes Colin Jackson and Allen Johnson inside the Samsung Champions Lounge, where both athletes demonstrated there skills with the hurdles.