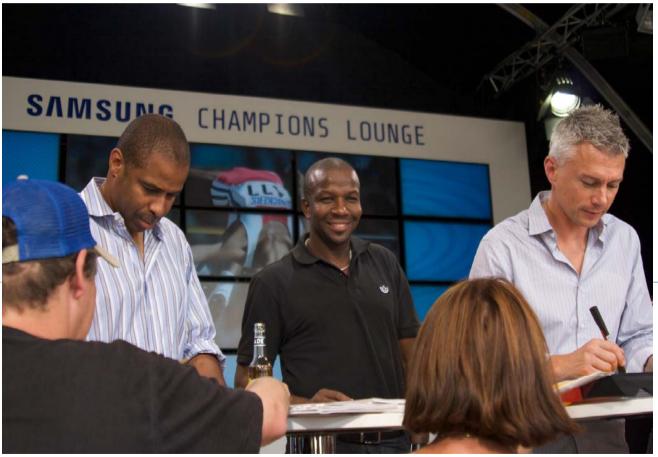

## IAAF HOUR Autograph / Photo Session

One of the main goals of the IAAF Hour was for the public to meet their athletics' idols. We therefore initiated a daily autograph / photo session with numerous athletes like Frank Fredericks, Colin Jackson and Allen Johnson. It was indeed an unforgettable moment for a great number of international sport fans!

## IAAF HOUR Encouragement to young sports talents

In cooperation with the "Welthungerhilfe" (German NGO fighting hunger and poverty), a charity event took place at the KulturStadion®. For every round that the children ran on the track, the original donation of 5€ was proportionally raised and collected for a long-term project in Mali. After the race, the kids got in touch with athletes Colin Jackson and Allen Johnson inside the Samsung Champions Lounge, where both athletes demonstrated there skills with the hurdles.