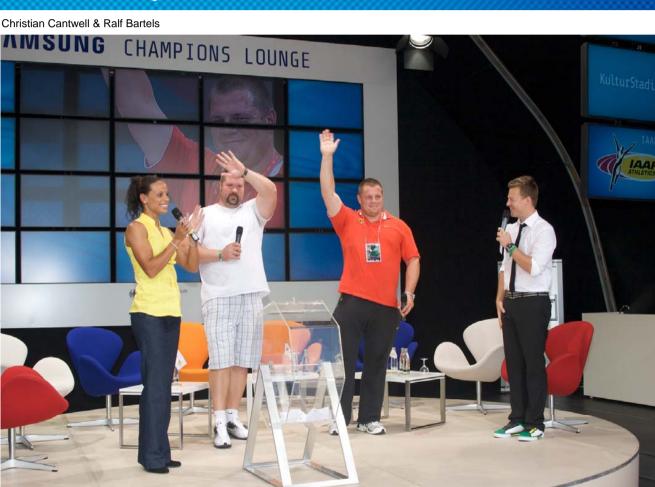

# 16.08.2009-Day of Nations

Ralf Bartels (GER)

2009 World Championships Medallist - Shot Put M (bronze)

Christian Cantwell (USA)

2009 World Champion - Shot Put M

Wilson Kipketer (DEN)

IAAF Ambassador

### 16.08.2009-Day of Nations

**Christian Cantwell** 

17.08.2009-Day of Youth

Nadine Kleinert (GER)

2009 World Championships Medallist - Shot Put W (silver)

Jennifer Oeser (GER)

2009 World Championships Medallist – Heptathlon W (silver)