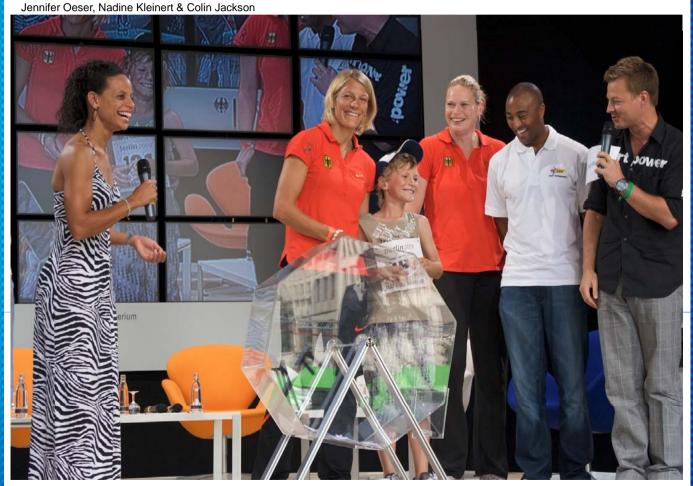

### 16.08.2009-Day of Nations

**Christian Cantwell** 

17.08.2009-Day of Youth

Nadine Kleinert (GER)

2009 World Championships Medallist - Shot Put W (silver)

Jennifer Oeser (GER)

2009 World Championships Medallist – Heptathlon W (silver)

Allen Johnson (USA)

IAAF Ambassador

Colin Jackson (GBR)

IAAF Ambassador

Edwin Moses (USA)

Athletics Legend

Letitia Vriesde (SUR)

1995, 2001 World Championships Medallist - 800m W (silver/bronze)