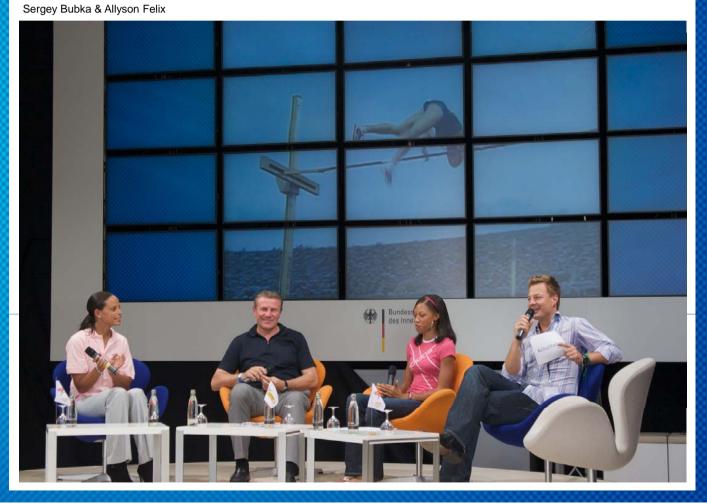

# 15.08.2009-Berlin Day

Sergey Bubka (UKR)

IAAF Senior Vice President

Allyson Felix (USA)

2009 World Champion - 200 Metres W & 4x400 Metres Reley W (gold)

Letitia Vriesde (SUR)

1995, 2001 World Championships Medallist (silver/bronze)

### 15.08.2009-Berlin Day

Allyson Felix

Sergey Bubka & Letitia Vriesde