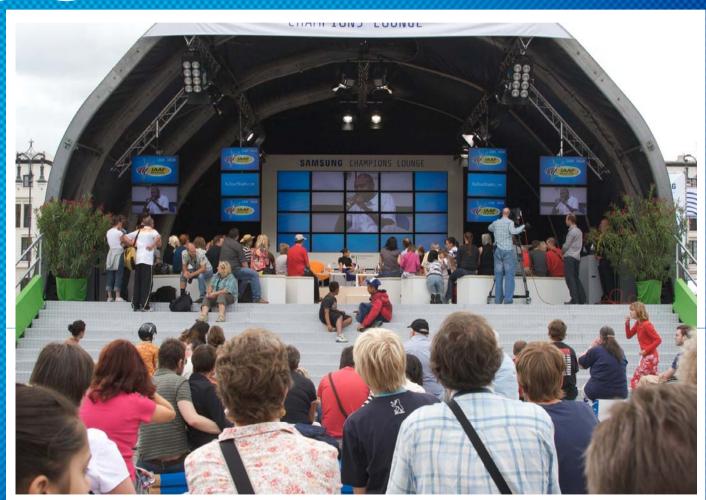

## IAAF HOUR Content Overview

As part of the 2009 IAAF World Championships held in Berlin, the Marathon and Race Walk competitions for both men and women were staged in the city centre next to Brandenburg Gate. Consequently, KulturStadion was strategically located in the Paris Square east of Brandenburg Gate. In this historical setting, a symbolic blue track was fitted in the centre of the cultural stadium thus marking the significant presence of Athletics in the city. Once inaugurated, the IAAF Hour daily commenced the cultural programme in the Samsung Champions Lounge.

Divided into two parts, the IAAF Hour was hosted by Joanna Hayes (on behalf of the IAAF Communications / Marketing Departments) and Charmaine Crooks (on behalf of the IAAF Broadcasting Department). They were accompanied by local hosts Felix Heimberg and Chris Brow who also served as translators. Topics ranged from the development of sports, impressions on the ongoing athletics competitions, encouragement to young sports' talents and international fan culture.

At the end of each show, a tombola was organised and lucky winners received free tickets to attend the next day's events at the Olympic Stadium. The climax of the show however, was an autograph/photo opportunity session with the renowned athletes in the Samsung Champions Lounge. To enable the smooth running of the IAAF Hour 14-23 August 2009, appropriate logistics and security measures were provided for all guest from the point of arrival to departure.